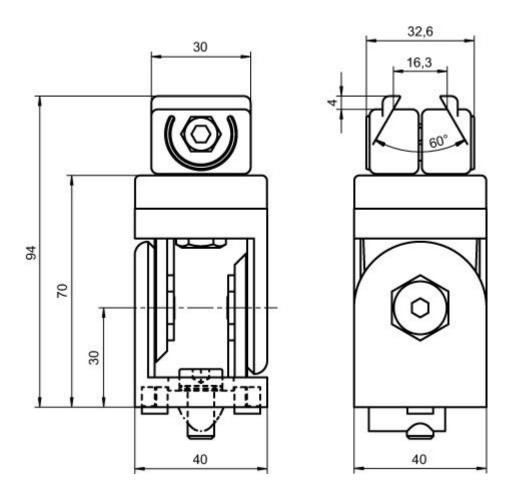

#### **Dimensioned drawings**

All dimensions in millimeters

Classification

eCl@ss 8.0 eCl@ss 9.0